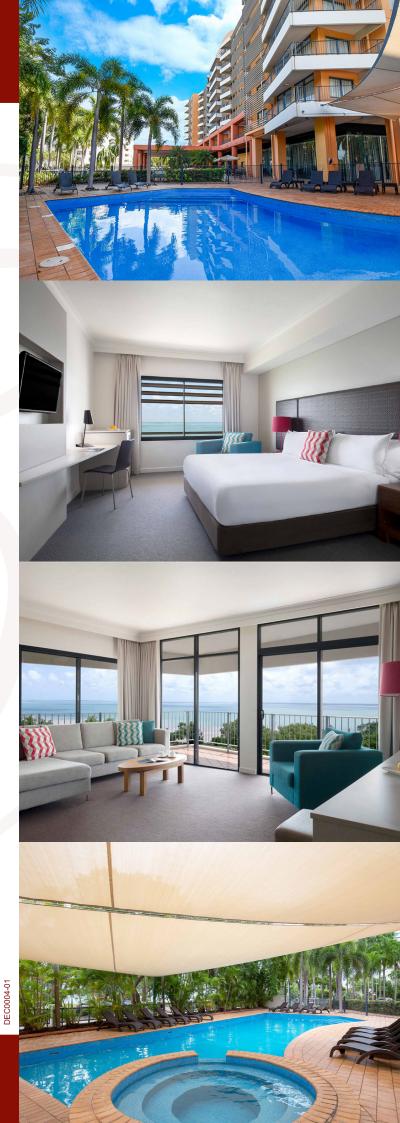

## **PROPERTY FEATURES**

- Pool
- Photocopying
- Tour Desk
- Beauty Salon

#### **ROOM TYPES**

- Hotel Room
- One Bedroom Apartment
- Two Bedroom Apartment
- Three Bedroom Apartment
- Penthouse Suite

### Room Facilities and Features

- City or Harbour views
- Individual balconies (excluding Hotel Room)
- Kitchen and laundry facilities
- LCD TV with Foxtel
- Designer furnishingsFree Wi-Fi internet access